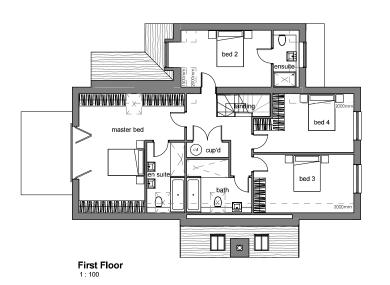

ACCOMMODATION SCHEDULE
GROUND FLOOR GIA - 136.2sqm / 1466sqft
FIRST FLOOR GIA - 109.5sqm / 1178sqft
TOTAL GIA - 245.7sqm / 2644sqft

A 11/03/15 LAYOUT REVISED revision date description

### PLANNING

PROPOSED RESIDENTIAL DEVELOPMENT, HALF ACRE, WALLINGFORD ROAD, SOUTH STOKE, OXON.

drawharlife PROPOSED PLANS & ELEVATIONS -PLOT 1

BENTIER HOMES

03/03/15

DC 1:100 @ A2

15017 - P1001 - A

The Studio, 70 Church Road, Wheatley, Oxford, OX33 1LZ 01865 873936 | info@andersonarr.com | www.andersonarr.com

NOTE: ALL DIMENSIONS MUST BE CHECKED ON STE AND NOT SCALED FROM THIS DRAWING, FOR USE IN PRECISE NAMED LOCATION ONLY. COPYRIGHT RESERVED.

ACCOMMODATION SCHEDULE
GROUND FLOOR GIA - 120.6sgm / 1298sgft
FIRST FLOOR GIA - 112.9sgm / 1215sqft
TOTAL GIA - 233.5sgm / 2513sgft