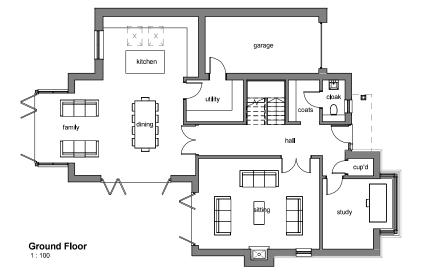

ACCOMMODATION SCHEDULE
GROUND FLOOR GIA - 136.2sqm / 1466sqft
FIRST FLOOR GIA - 109.5sqm / 1178sqft
TOTAL GIA - 245.7sqm / 2644sqft

A 11/03/15 LAYOUT REVISED revision date description

### PLANNING

PROPOSED RESIDENTIAL DEVELOPMENT, HALF ACRE, WALLINGFORD ROAD, SOUTH STOKE, OXON.

drawharlife PROPOSED PLANS & ELEVATIONS -PLOT 1

BENTIER HOMES

03/03/15

DC 1:100 @ A2

15017 - P1001 - A

The Studio, 70 Church Road, Wheatley, Oxford, OX33 1LZ 01865 873936 | info@andersonarr.com | www.andersonarr.com