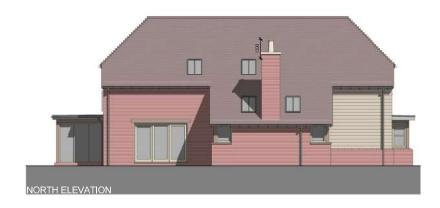

### PLANNING

PROPOSED RESIDENTIAL DEVELOPMENT, HALF ACRE, WALLINGFORD ROAD, SOUTH STOKE, OXON.

drawharlife PROPOSED PLANS & ELEVATIONS -PLOT 1

BENTIER HOMES

03/03/15

DC 1:100 @ A2

15017 - P1001 - A

The Studio, 70 Church Road, Wheatley, Oxford, OX33 1LZ 01865 873936 | info@andersonarr.com | www.andersonarr.com