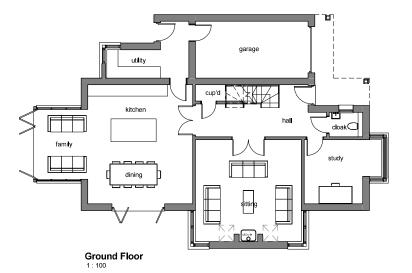

ACCOMMODATION SCHEDULE
GROUND FLOOR GIA - 136.2sqm / 1466sqft
FIRST FLOOR GIA - 109.5sqm / 1178sqft
TOTAL GIA - 245.7sqm / 2644sqft

A 11/03/15 LAYOUT REVISED revision date description

### PLANNING

PROPOSED RESIDENTIAL DEVELOPMENT, HALF ACRE, WALLINGFORD ROAD, SOUTH STOKE, OXON.

drawharlife PROPOSED PLANS & ELEVATIONS -PLOT 1

BENTIER HOMES

03/03/15

DC 1:100 @ A2

15017 - P1001 - A

The Studio, 70 Church Road, Wheatley, Oxford, OX33 1LZ 01865 873936 | info@andersonarr.com | www.andersonarr.com