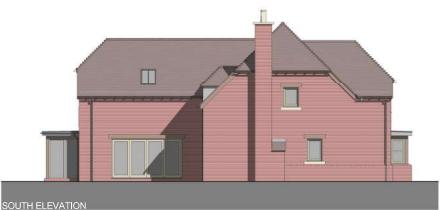

### PLANNING

PROPOSED RESIDENTIAL DEVELOPMENT, HALF ACRE, WALLINGFORD ROAD, SOUTH STOKE, OXON.

drawharlife PROPOSED PLANS & ELEVATIONS -PLOT 1

BENTIER HOMES

03/03/15

DC 1:100 @ A2

15017 - P1001 - A

The Studio, 70 Church Road, Wheatley, Oxford, OX33 1LZ 01865 873936 | info@andersonarr.com | www.andersonarr.com

ACCOMMODATION SCHEDULE
GROUND FLOOR GIA - 136.2sqm / 1466sqft
FIRST FLOOR GIA - 109.5sqm / 1178sqft
TOTAL GIA - 245.7sqm / 2644sqft

A 11/03/15 LAYOUT REVISED revision date description