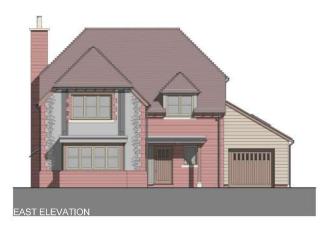

### PLANNING

PROPOSED RESIDENTIAL DEVELOPMENT, HALF ACRE, WALLINGFORD ROAD, SOUTH STOKE, OXON.

drawharlife PROPOSED PLANS & ELEVATIONS -PLOT 1

BENTIER HOMES

03/03/15

DC 1:100 @ A2

15017 - P1001 - A

The Studio, 70 Church Road, Wheatley, Oxford, OX33 1LZ 01865 873936 | info@andersonarr.com | www.andersonarr.com

ACCOMMODATION SCHEDULE
GROUND FLOOR GIA - 136.2sqm / 1466sqft
FIRST FLOOR GIA - 109.5sqm / 1178sqft
TOTAL GIA - 245.7sqm / 2644sqft

A 11/03/15 LAYOUT REVISED revision date description