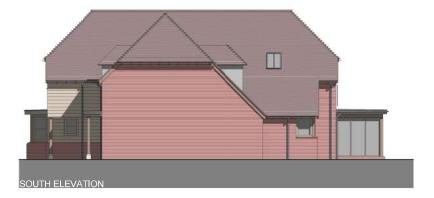

### PLANNING

PROPOSED RESIDENTIAL DEVELOPMENT, HALF ACRE, WALLINGFORD ROAD, SOUTH STOKE, OXON.

drawharlife PROPOSED PLANS & ELEVATIONS -PLOT 1

BENTIER HOMES

03/03/15

DC 1:100 @ A2

15017 - P1001 - A

The Studio, 70 Church Road, Wheatley, Oxford, OX33 1LZ 01865 873936 | info@andersonarr.com | www.andersonarr.com