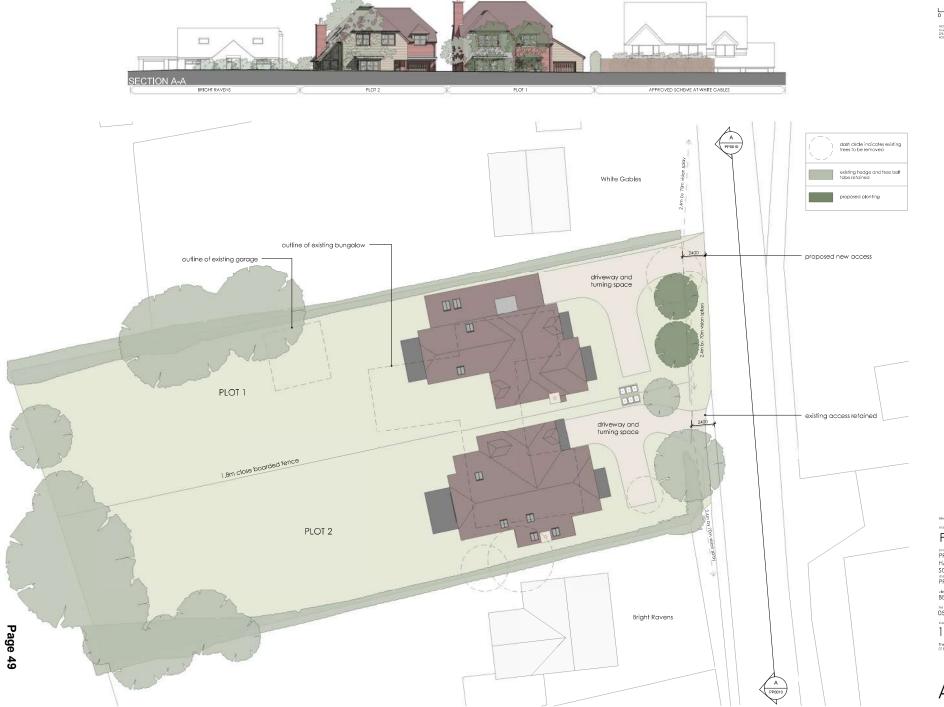

### PLANNING

project file
PROPOSED RESIDENTIAL DEVELOPMENT,
HALF ACRE, WALLINGFORD ROAD,
SOUTH STOKE, OXON.
300/Hot file

PROPOSED SITE PLAN AND SECTION

BENTIER HOMES

fist issued 05/03/15

5 DC 1:200 @ A2

## 15017 - PP0010 -

The Studio, 70 Church Road, Wheatley, Oxford, OX33 1LZ 01865 873936 Il info@andersonorr.com Il www.andersonorr.com

NOTE: ALL DIMENSIONS MUST BE CHECKED ON STIE AND NOT SCALED FROM THIS DRAWING. FOR USE IN PRECISE NAMED LOCATION ONLY. COPYRIGHT RESERVED.