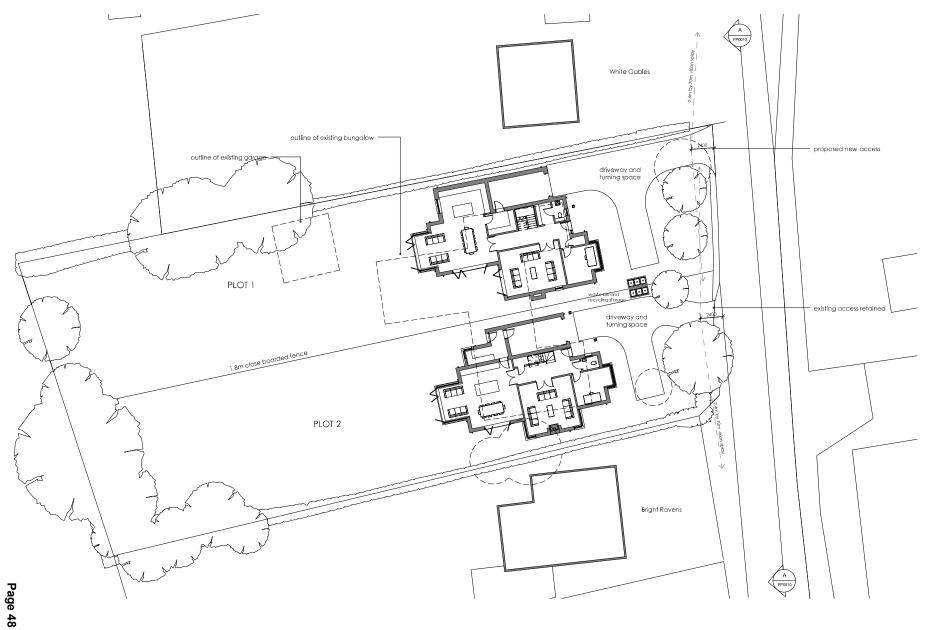

### PLANNING

project file
PROPOSED RESIDENTIAL DEVELOPMENT,
HALF ACRE, WALLINGFORD ROAD,
SOUTH STOKE, OXON.
300/Hot file

PROPOSED SITE PLAN AND SECTION

BENTIER HOMES

fist issued 05/03/15

5 DC 1:200 @ A2

## 15017 - PP0010 -

The Studio, 70 Church Road, Wheatley, Oxford, OX33 1LZ 01865 873936 Il info@andersonorr.com Il www.andersonorr.com

NOTE: ALL DIMENSIONS MUST BE CHECKED ON STIE AND NOT SCALED FROM THIS DRAWING. FOR USE IN PRECISE NAMED LOCATION ONLY. COPYRIGHT RESERVED.