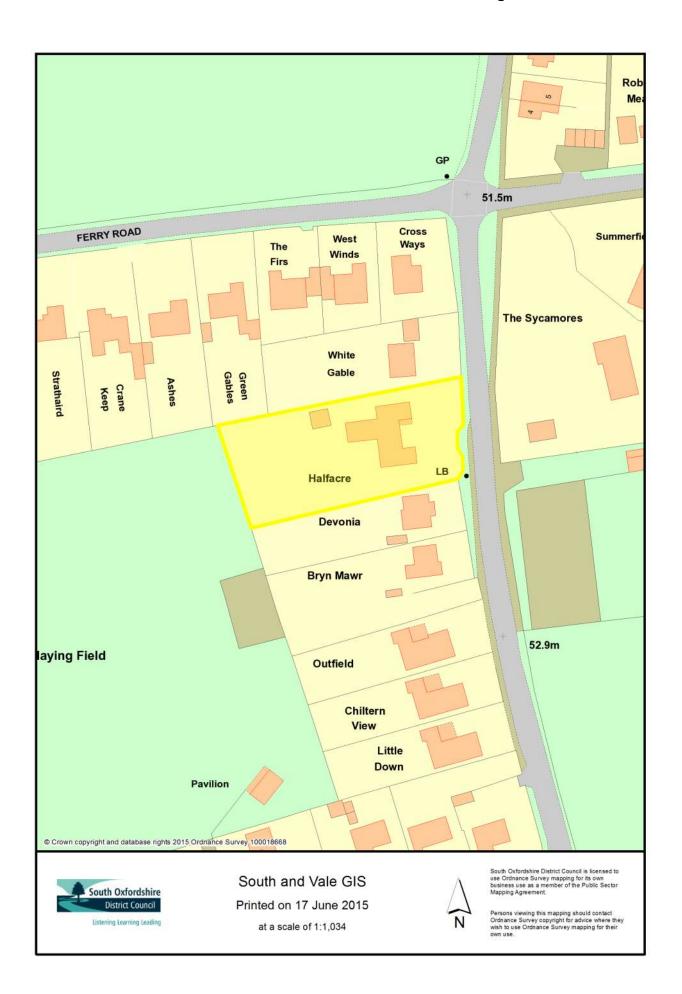

# PLANNING

PROPOSED RESIDENTIAL DEVELOPMENT, HALF ACRE, WALLINGFORD ROAD, SOUTH STOKE, OXON. PROPOSED SITE PLAN

BENTIER HOMES

05/03/15

1:200 @ A2

15017 - PP0011 - A

The Studio, 70 Church Road, Wheatley, Oxford, OX33 1LZ 01865 873936 | info@andersonarr.com | www.andersonarr.com