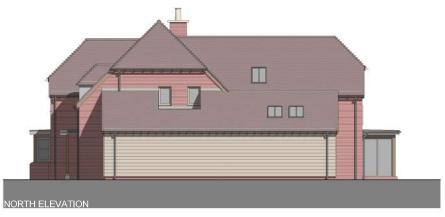

### PLANNING

PROPOSED RESIDENTIAL DEVELOPMENT, HALF ACRE, WALLINGFORD ROAD, SOUTH STOKE, OXON.

drawharlife PROPOSED PLANS & ELEVATIONS -PLOT 1

BENTIER HOMES

03/03/15

DC 1:100 @ A2

15017 - P1001 - A

The Studio, 70 Church Road, Wheatley, Oxford, OX33 1LZ 01865 873936 | info@andersonarr.com | www.andersonarr.com

ACCOMMODATION SCHEDULE
GROUND FLOOR GIA - 136.2sqm / 1466sqft
FIRST FLOOR GIA - 109.5sqm / 1178sqft
TOTAL GIA - 245.7sqm / 2644sqft

A 11/03/15 LAYOUT REVISED revision date description