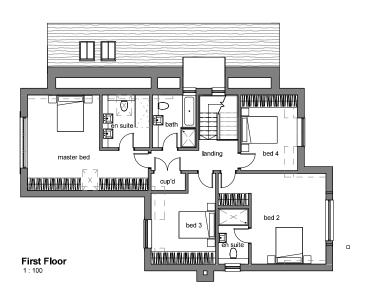

ACCOMMODATION SCHEDULE
GROUND FLOOR GIA - 136.2sqm / 1466sqft
FIRST FLOOR GIA - 109.5sqm / 1178sqft
TOTAL GIA - 245.7sqm / 2644sqft

A 11/03/15 LAYOUT REVISED revision date description

### PLANNING

PROPOSED RESIDENTIAL DEVELOPMENT, HALF ACRE, WALLINGFORD ROAD, SOUTH STOKE, OXON.

drawharlife PROPOSED PLANS & ELEVATIONS -PLOT 1

BENTIER HOMES

03/03/15

DC 1:100 @ A2

15017 - P1001 - A

The Studio, 70 Church Road, Wheatley, Oxford, OX33 1LZ 01865 873936 | info@andersonarr.com | www.andersonarr.com